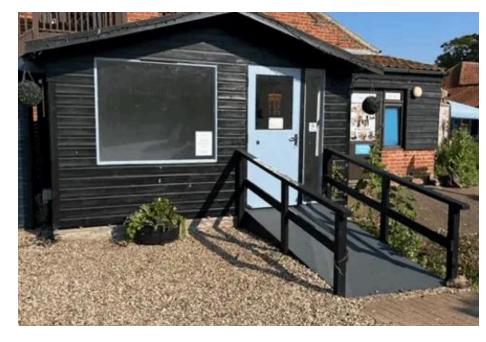

#### POP UP ONE

The largest of the all units available, Pop Up Studio One is positioned next to Willow Tree Delicatessen and looks out at the entrance to the Wroxham Barns site. It's in a fantastic position to be seen by all passing footfall. The unit is  $3.4m \times 3.2m$ . Price is £100 for one week in school holidays and £80 for one week in term time.

#### POP UP TWO

Our baby unit, Pop Up Studio Two, is positioned opposite Willow Tree Delicatessen and close to the entrance to the Wroxham Barns site. It's location is in an enviable position, visible to all passing footfall. The unit is 2.9m x 2.3m. Price is \$20 for one week in school holidays and \$60 for one week in term time.

### POP UP THREE

This Pop Up Studio enjoys a premium location on the site, adjacent to the entrance of the Courtyard complex. The studio measures  $3.8m \times 3m$ . Price is £95 in school holidays and £75 during term time.