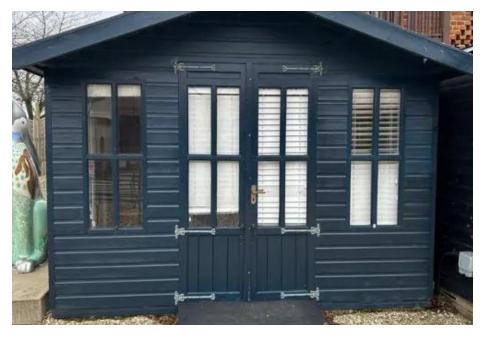

#### POP UP ONE

The largest of the all units available, Pop Up Studio One is positioned next to Willow Tree Delicatessen and looks out at the entrance to the Wroxham Barns site. It's in a fantastic position to be seen by all passing footfall. The unit is  $3.4m \times 3.2m$ . Price is £100 for one week in school holidays and £80 for one week in term time.

#### POP UP TWO

Our baby unit, Pop Up Studio Two, is positioned opposite Willow Tree Delicatessen and close to the entrance to the Wroxham Barns site. It's location is in an enviable position, visible to all passing footfall. The unit is 2.9m x 2.3m. Price is \$20 for one week in school holidays and \$60 for one week in term time.

### POP UP THREE

This Pop Up Studio enjoys a premium location on the site, adjacent to the entrance of the Courtyard complex. The studio measures  $3.8m \times 3m$ . Price is £95 in school holidays and £75 during term time.